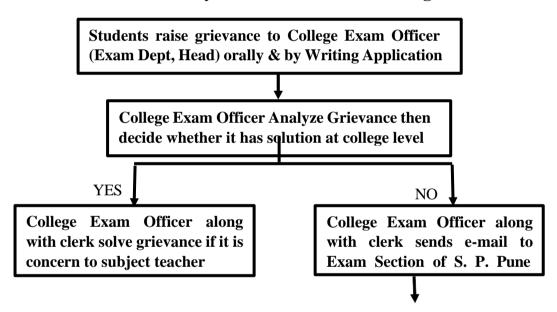

# **Grievances related to college examination**

There is complete transparency in the internal assessment. In Academic calendar internal examination dates are mentioned by College Examination Committee. Internal examination committee head monitors internal evaluation process. The student's grievances related to internal examination are solved by College Examination Committee (CEC)

- Student has to approach Departmental college exam head.
- Share grievance either in oral or written (if necessary) to the examination department explaining their grievance.
- College Exam Committee head solves grievance which is in repetitive nature
- If Grievance is different and not common one then College Exam Officer (CEO) forwards it to the Principal.
- The Principal in consultation with CEC solve the grievance and make the remark on the application which then comes back to the examination department.
- After taking necessary steps, students are informed.
- The process is completely transparent.

# Flow chart for College Exam Grievance Resolving Process Students raise grievance to College Exam Officer (Exam Dept, Head) orally & by Writing Application College Exam Officer (CEO) Analyze Grievance then decide whether it has solution YES NO CEO & College **Exam** College Exam Officer **Committee Members along** grievance forward with clerk solve grievance if **Principal** it is concern to subject teacher The Principal in consultation with College Exam Officer & committee

members solve the grievance